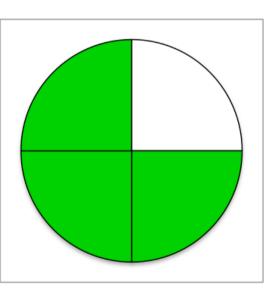

If the student was lying, Mr D will accuse them. Take a white cube, and stick it onto the orange one.

If the student was NOT lying, then spin the green/white spinner:

Does Mr D accuse the student?

Truthful but accused

- green means Mr D believes them, and does not accuse them take a green cube and stick it onto the black one
- white means he thinks they are lying, and he accuses them take a white cube and stick it onto the black one