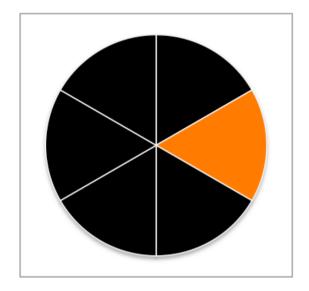

## The dog ate my homework!

Spin the black / orange spinner:

Is the student telling the truth?

- black means the student is telling the truth take a black cube
- orange means the student is lying take an orange cube