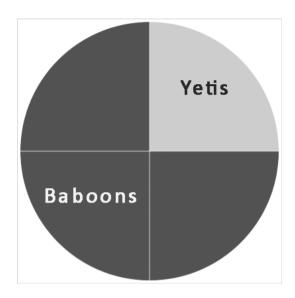

## Which team will win? (Season 2)

Spin the spinner **once**:

Which team will score?

- if the Baboons score, spin again for the second goal
- If the Yetis score, spin the spinner below for the second goal