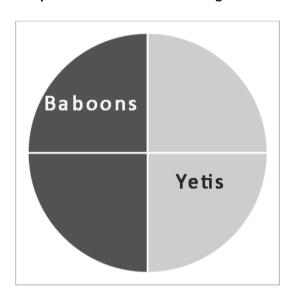

## Which team will win? (Season 2)

Spin the spinner **once**:

Which team will score?

- if the Baboons score, spin again for the second goal
- If the Yetis score, spin the spinner below for the second goal